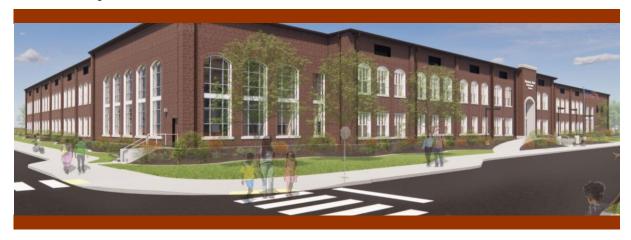

## **TERMINAL PARK ELEMENTARY SCHOOL**

Auburn School District No. 408 Auburn, Washington

## **PROJECT DATA**

Size:

Description: New elementary school on existing school property at 1101 D Street SE, Auburn, WA Capacity: 38 classrooms and 650 student capacity. 74,000 square feet. Schedule:

Open new school September 2023. Construction Cost: \$50,626,424