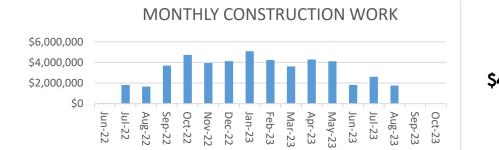

## **TERMINAL PARK ELEMENTARY SCHOOL**

Auburn School District No. 408 Auburn, Washington





## **AUGUST 2023 CONSTRUCTION PROGRESS REPORT**

## **PROJECT DATA**

Size:

Description: New elementary school on existing school property at 1101 D Street SE, Auburn, WA Capacity: 38 classrooms and 650 student capacity. 74,000 square feet. Schedule:

Open new school September 2023. Construction Cost: \$50,626,424

## **CURRENT PROGRESS**

> Roadway sidewalks and paving.

- > Landscaping, playground equip., site clean up.
- > Playshed ceiling and basketball backboards.
- > Building interior punch list.
- > Mechanical & elec. systems punch list.
- > Mechanical & elec. systems commissioning.





PERCENT OF PROJECT COMPLETE:

94%